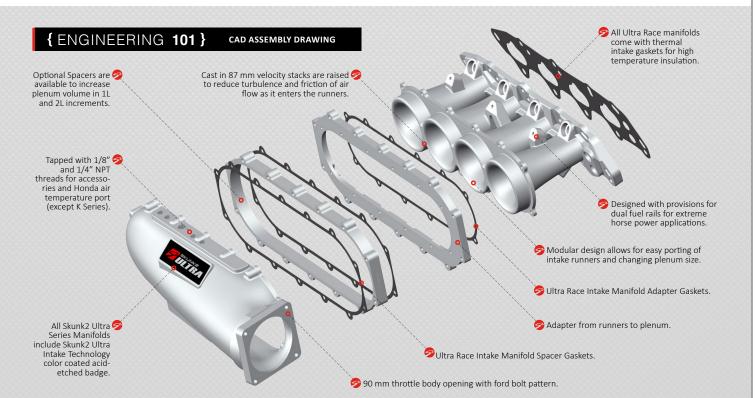

Cast from high-grade 356 aluminum alloy for a strong and lightweight design

- Available for Honda K, B, D, H and S2K Series engines
- Modular design allows for easy porting of intake runners and plenum size changes
- Symmetrical plenum bolt pattern allows manifold plenum to be flipped
- Plenum volume varies from 3.5L to 5L with available spacers to increase volume in 1L and 2L increments
- 90mm throttle body opening with Ford bolt pattern (P.N. 309-05-0900/0905)
- Include thermal intake gasket for high temperature insulation
- Dual fuel rail provisions for extreme horse power applications
- Tapped with 1/8" and 1/4" NPT threads for accessories and Honda air temperature port (except K Series)

Skunk2 Racing Ultra Series Intake Manifolds are the phenomenal next generation manifolds for the aftermarket intake technology. Made from high-grade 356 aluminum alloy for a strong and lightweight design, CNC-machined for a precise fit, Ultra Manifolds are individually inspected for best quality assurance. The large 90mm throttle body opening, 87mm velocity stacks, high-velocity intake runners, with smooth transitions, modular design and years of engineering research and development allow the Ultra Series Manifolds to outflow the competition. Designed to be used with built, high-horsepower naturally aspirated or forced induction setups, the Skunk2 Ultra Series Intake Manifolds help provide a new affordable level of high-end intake technology to the marketplace.

Only B Series Ultra Manifolds feature dual mounting flange to fit B18 and B16 cylinder heads.

K Ultra Race Intake Manifold Powder Coated Black 3.5L

Easy porting of intake runners