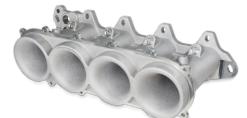

Skunk2 Racing Ultra Series Intake Manifolds are the phenomenal next generation manifolds for the aftermarket intake technology. Made from high-grade 356 aluminum alloy for a strong and lightweight design, CNC-machined for a precise fit, Ultra Manifolds are individually inspected for best quality assurance. The large 90mm throttle body opening, 87mm velocity stacks, high-velocity intake runners, with smooth transitions, modular design and years of engineering research and development allow the Ultra Series Manifolds to outflow the competition. Designed to be used with built, high-horsepower naturally aspirated or forced induction setups, the Skunk2 Ultra Series Intake Manifolds help provide a new affordable level of high-end intake technology to the marketplace.

Cast from high-grade 356 aluminum alloy for a strong and lightweight design

- Available for Honda K, B, D, H and S2K Series engines
- Modular design allows for easy porting of intake runners and plenum size changes
- Symmetrical plenum bolt pattern allows manifold plenum to be flipped
- Plenum volume varies from 3.5L to 5L with available spacers to increase volume in 1L and 2L increments
- 90mm throttle body opening with Ford bolt pattern (P.N. 309-05-0900/0905)
- Include thermal intake gasket for high temperature insulation
- Dual fuel rail provisions for extreme horse power applications
- Tapped with 1/8" and 1/4" NPT threads for accessories and Honda air temperature port (except K Series)